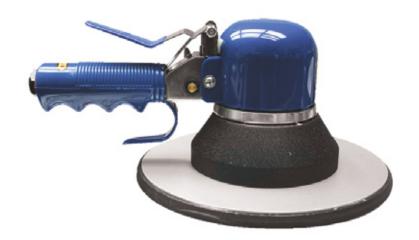

# 8" Gear Driven Random Orbital Sander with 8" Pad

### **FEATURES:**

- Gear driven for smooth and powerful removal of heavy material and body filler
- Dual action pad motion leaves a clean swirl-free finish
- Ball bearing balanced construction for vibration-free performance longer life

#### **SPECIFICATIONS:**

Disc Size: 8"
Free Speed: 850rpm
Overall Length: 11"
Net Weight: 4-3/4lbs.
Motor: 1/2hp
Air Inlet Thread NPT: 1/4"

Air Hose I.D. Size: 3/8" (10mm)
Avg. Air Consumption: 5cfm
Air Pressure: 90-120psi